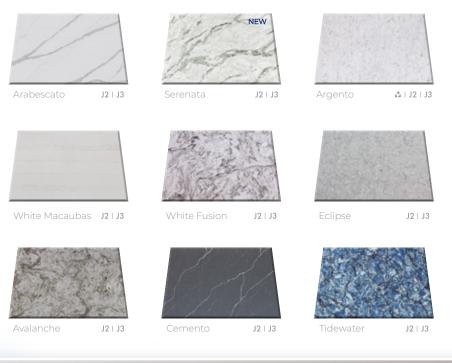

cm |
| HALF SLAB 28" x 119"             | 3 cm<br>2 cm           | ]        |

1.2 CM Regular and Jumbo slabs are available by special order. If size is not represented, material can be available by special order.

## FLORIDA COLLECTION



#### EXPERIENCE THE BENEFITS OF POMPEII QUARTZ

- · Resistant to heat, cracking, chipping, scratching and abrasion
- · Remarkably stain resistant
- · Highly resistant to chemicals and acids
- · Resistant to molds, mildew and bacteria
- · Extremely dense with minimal absorption
- · Simple to clean with soap and water
- Eco-friendly production process
- · Limited 15-year warranty
- · For Care and Maintenance (Please visit www.pompeiiquartz.com)

TIDEWATER

J2 J3

### A harmonic marriage between classic Italian roots and the beauty of the Sunshine State.





### NATURAL COLLECTION

Shaped by the timeless look of natural stone, this collection makes a mark with bold colors and attention to fluid movements.





| Carl.              |              |                   | NEW     |            |                |               |                |            |         |
|--------------------|--------------|-------------------|---------|------------|----------------|---------------|----------------|------------|---------|
| White<br>Lightning | J2   J3      | Thazos            | J2   J3 | Carrara    | J2   J3        | Vanilla Ice   | J2   J3   B    | Cloud Nine | J2   J3 |
|                    |              |                   |         |            | ~              |               |                | M.         |         |
| Ondulato           | ªª