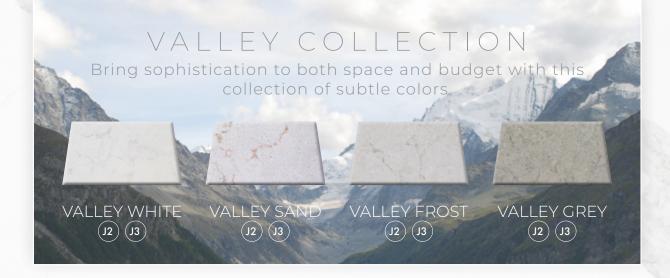

# POMPEII

THE ART OF QUARTZ



POMPEIIQUARTZ.COM

### INSPIRED BY NATURAL STONE, EXPERIENCE THE BENEFITS OF POMPEII QUARTZ°

A NATURAL SURFACE MATERIAL MADE FROM PURE & NATURAL QUARTZ. It is bound with resin, inorganic pigments and manufactured with the most advanced machinery, breton technology.



Disclaimer: Pompeii Quartz<sup>®</sup> is made with natural stone products and shade variation is inherent. We make every effort to keep color variation to a minimum. These photos are representative of the color but may vary from the material you actually receive. Pompeii Quartz<sup>®</sup> is only available in Florida.

### INTRODUCING OUR 2020 TONE INSPIRED COLLECTION



#### SLAB SIZES

| SIZE                             | THICKNESSES            |          |
|----------------------------------|------------------------|----------|
| JUMBO 65" x 130" (Select Colors) | 3 cm<br>2 cm<br>1.2 cm | THICKNE  |
| REGULAR 56" x 119"               | 3 cm<br>2 cm<br>1.2 cm | ↓ 1 2 cm |
| HALF SLAB 28" x 119"             | 3 cm<br>2 cm           | ]        |

1.2 CM Regular and Jumbo slabs are avai